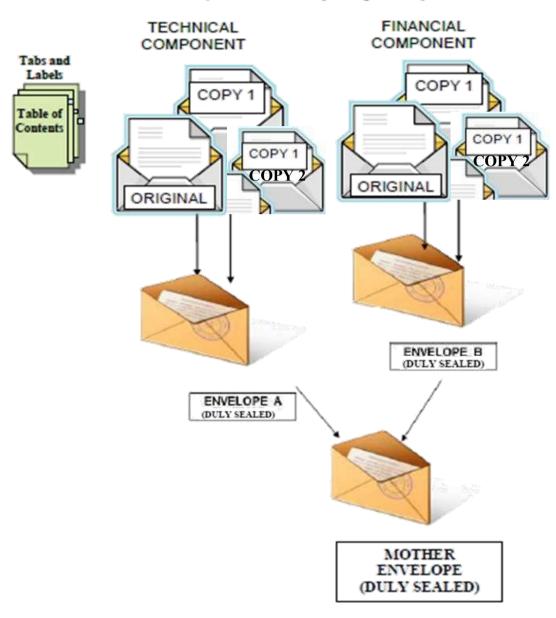

## 11.1 **Documents Comprising the Bid: Financial Component** Bid prices in figures and in words; and The Bid price shall include the cost of all taxes, such as, but not limited to, value added tax, income tax, local taxes, and other fiscal levies and duties which shall be itemized in the bid form and reflected in the price schedule or detailed estimates. Original of duly signed and accomplished Price Schedule(s). (Soft copy in excel and PDF should be submitted in a flash drive) Prices indicated in the Price Schedule shall be entered separately in the manner, stipulated for Goods offered from within the PE's country, and for goods offered from abroad. 15.1 The bid security shall be in the form of a Bid Securing Declaration or any of the following forms and amounts: The amount of not less than One Hundred Twenty-Five Thousand Fifty-Six Pesos and 21/100 (Php125,056.21) [(2%) of ABC], if bid security is in cash, cashier's/manager's check, bank draft/guarantee or irrevocable letter of credit; b. The amount of not less than Three Hundred Twelve Thousand Six Hundred Forty Pesos and 52/100. (Php312,640.52) [(5%) of ABC] if bid security is in Surety Bond. Sealing and marking of Bids 16 Prospective bidders shall enclose their original eligibility and technical documents in a sealed envelope marked as ORIGINAL- TECHNICAL PROPOSAL. Copies thereof shall be similarly sealed in envelopes marked as COPY 1 - TECHNICAL PROPOSAL and COPY 2 - TECHNICAL PROPOSAL. The said envelopes containing original and the copies shall then be enclosed in one single envelope marked as TECHNICAL PROPOSAL.

On the other hand the original of their financial documents shall be enclosed in another sealed envelope marked as ORIGINAL - FINANCIAL PROPOSAL. Copies thereof shall be similarly sealed in envelopes marked as COPY 1 - FINANCIAL PROPOSAL and COPY 2 - FINANCIAL PROPOSAL. The said envelopes containing the original and the copies shall then be enclosed in one single envelope marked as FINANCIAL PROPOSAL. Further, the envelopes marked as TECHNICAL PROPOSAL and FINANCIAL PROPOSAL shall be enclosed and/or sealed in an outer envelope marked as MOTHER ENVELOPE. In lieu of the Class 'A' Eligibility Documents, including the SEC, DTI, or CDA registration certificate, and the Mayor's Permit, the bidder shall solely submit a valid and updated PhilGEPS Certificate of Platinum Registration & Membership for eligibility assessment. However, original copies of these documents must be provided during postqualification upon request by the BAC or its authorized representatives for validation. Unsealed or unmarked bid envelopes shall be rejected. However, bid envelopes that are not properly sealed and marked, as required in the Bid Docs, shall be accepted, provided that the bidder or its duly authorized representative. shall acknowledge such condition of the bid as submitted. The BAC shall assume no responsibility for the misplacement of the contents of the improperly sealed or marked bid,